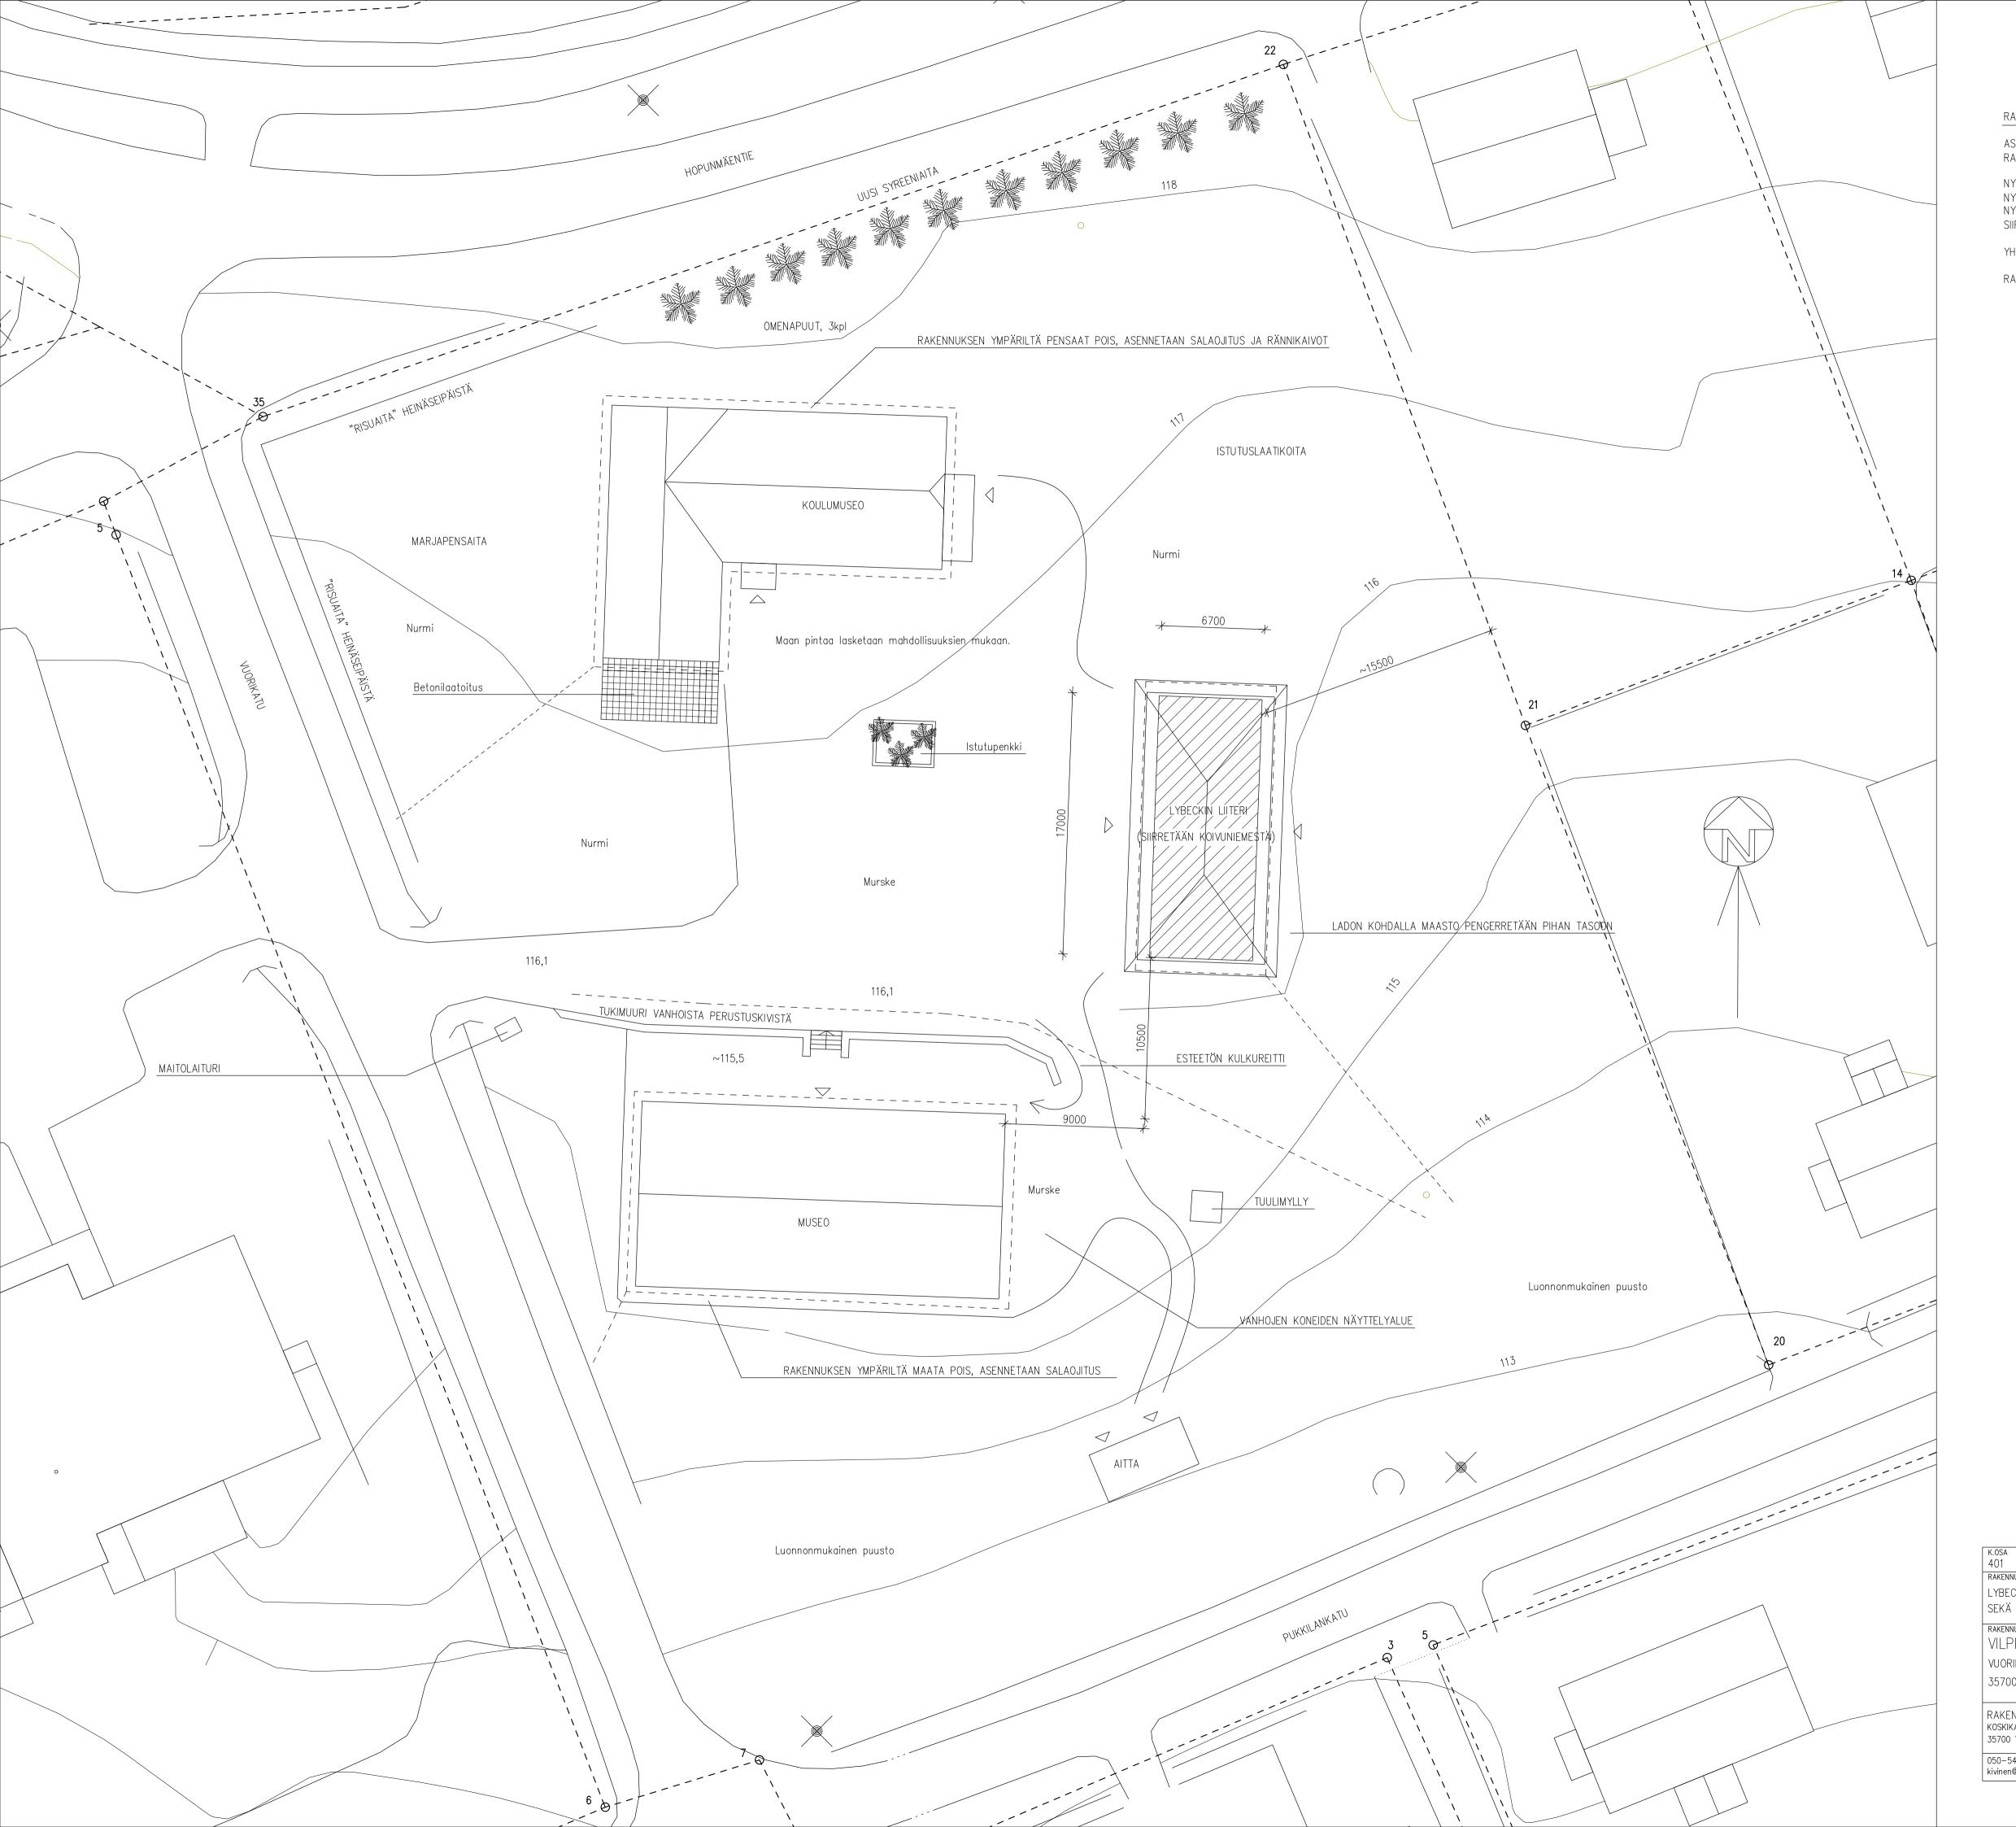

RAKENNUSOIKEUSLASKELMA

ASEMAKAAVASSA EI OLE MÄÄRITELTY RAKENNUSOIKEUTTA, RAKENNUSPAIKAN (PIHAPIIRIN) KOKO ~6500 m2

| NYKYINEN KOULUMUSEO:              | 270 m2 |
|-----------------------------------|--------|
| NYKYINEN MUSEORAKENNUS (NAVETTA): | 280 m2 |
| NYKYINEN AITTARAKENNUS:           | 26 m2  |
| SIIRRETTÄVÄ LYBECKIN LIITERI:     | 114 m2 |
| YHTEENSÄ RAKENTAMISEN JÄLKEEN:    | 690 m2 |

RAKENTAMISEN JÄLKEEN TONTTITEHOKKUUS e~0,11.

| к.osa<br>401                                              | kortteli/tila<br>PUKKILA | tontti/rn₀<br>5:669  | VIRANOMAISTEN M | ERKINTÖJÄ               |             |          |  |
|-----------------------------------------------------------|--------------------------|----------------------|-----------------|-------------------------|-------------|----------|--|
| RAKENNUSTOIMEN                                            | NPIDE                    |                      | PIIRUSTUSLAJI   |                         |             | JUOKS.No |  |
| LYBECKIN LIITERIN SIIRTO MUSEON PIHA-ALUEELLE             |                          | PÄÄPIIRUSTUS         |                 |                         |             |          |  |
| SEKÄ PIHAN                                                | I KUNNOSTUS              |                      |                 |                         |             |          |  |
| RAKENNUSKOHTEEN NIMI JA OSOITE                            |                          | PIIRUSTUKSEN SISÄLTÖ |                 |                         | MITTAKAAVAT |          |  |
| VILPPULA-SEURA RY                                         |                          | ASEMAPIIRUSTUS       |                 | 1:200                   |             |          |  |
| VUORIKATU                                                 | 1                        |                      |                 |                         |             |          |  |
| 35700 VILP                                                | PULA                     |                      |                 |                         |             |          |  |
|                                                           |                          |                      | SUUN.ALA        | TYÖ No                  | PIIR.No     | MUUTOS   |  |
| RAKENTAJAPALVELU KIVINEN<br>KOSKIKATU 7<br>35700 VILPPULA |                          | ARK                  |                 |                         |             |          |  |
| 050-5445761                                               |                          |                      | PÄIVÄYS         | YHT.HENK.               |             |          |  |
| kivinen@rakenta                                           | ajapalvelu.net           |                      | 27.1.2023       | TEEMU KIVINEN, RI (AMK) |             |          |  |